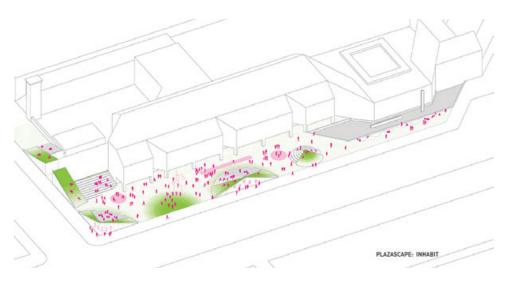

## SAIC PLAZA

### DESCRIPTION

This is a proposal for the redesign of SAIC's existing plaza to provide more useable, flexible public space. The proposed programming includes stage and amphiteatre performance spaces, a cafe, sidewalk gallery space, and interactive sculptures.

#### MATERIALS

Digital renderings, chipboard model

LOCATION

Chicago, IL