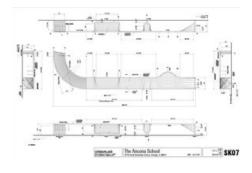

## **ANCONA SCHOOL PLAYGROUND**

#### PROJECT TYPE

Site Installation/Playground

## DESCRIPTION

A 15,000 SF playground renovation, the Ancona School Playground is a playspace that gives children a unique environment to explore, learn, and play. Images courtesy of UrbanLab and photographer Michelle Litvin.

### MATERIALS

Steel tube structure, resilient play surface, rope netting

**LOCATION** Chicago, IL

**DATE COMPLETED** December, 2015

**CLIENT** Ancona School

**TEAM** UrbanLab

## ROLE

Designer: Conceptual and schematic design, early design development