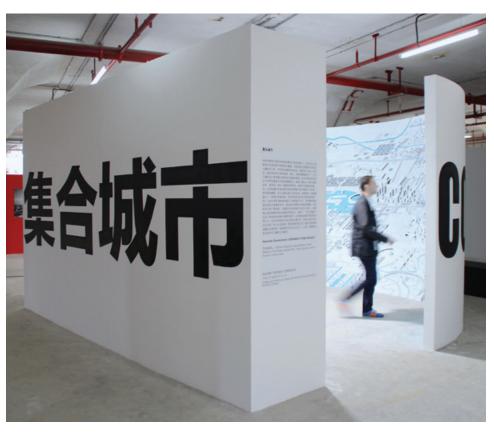

# **COLLECTIVE CITY**

PROJECT TYPE

Exhibition/Installation

## DESCRIPTION

The Collective City is a compilation city comprised of existing urban and architectural artifacts from around the world. The 9'x20' drawing is designed to wrap the interior of a semi-circular wall as part of the Collective City exhibition at the Bi-City Biennale of Urbanism/ Architecture in December 2015. Images courtesy Alexander Eisenschmidt.

**MATERIALS** Printed vinyl, wood framing

**LOCATION** Shenzhen, Guangdong, China

**DATE COMPLETED** December, 2015

**CLIENT** Bi-City Biennale of Urbanism/Architecture

**TEAM** Alexander Eisenschmidt + Team

**ROLE** Designer: 3D modeling, drawing/ illustration