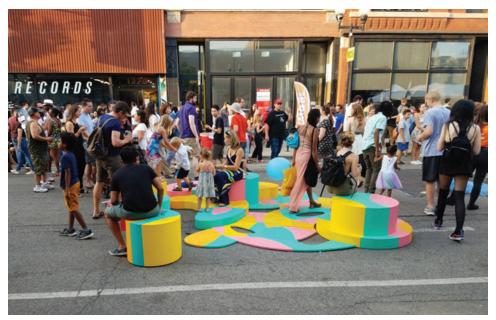

## WICKER PARKLET

#### PROJECT TYPE

Site Installation/Street Furniture

## DESCRIPTION

Wicker Parklet is an interactive public art installation comissioned as part of Chicago's 2018 Wicker Park Fest. A spatial representation of what is typically a 2D art, it was designed around the question "What would it be like to hang out or play inside of your favorite street mural?"

## MATERIALS

CNC machined wood framing, flexible plywood

### LOCATION

Milwaukee Ave. and Wolcott Ave., Chicago, IL (temporary)

**DATE COMPLETED** July, 2018

#### CLIENT

Wicker Park Bucktown Special Service Area #33

#### TEAM

Superfine Studio

#### ROLE

Project Manager/Project Designer: Design, rendering, fabrication, material acquisition, construction