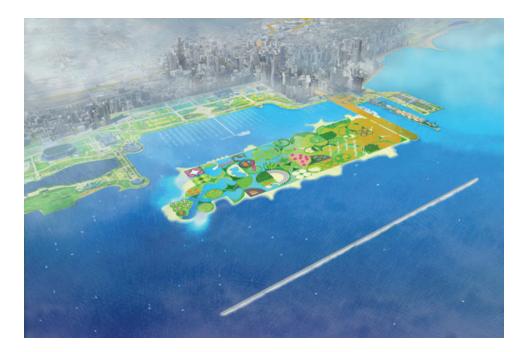

# **FILTER ISLAND**

## DESCRIPTION

Filter Island is an alternative solution to Chicago's stormwater management megaproject. As a participant in the Biennial, UrbanLab produced drawings, renderings, and a scale model of one of the studio's conceptual projects for exhibition in the Chicago Cultural Center. Images courtesy UrbanLab.

## MATERIALS

Rigid Foam (model not shown), Printed Drawings and Renderings