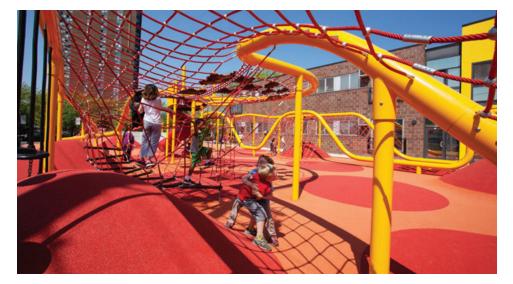

## **ANCONA SCHOOL PLAYGROUND**

#### PROJECT TYPE

Site Installation/Playground

## DESCRIPTION

A 15,000 SF playground renovation, the Ancona School Playground is a playspace that gives children a unique environment to explore, learn, and play. Images courtesy of UrbanLab and photographer Michelle Litvin.

### MATERIALS

Steel tube structure, resilient play surface, rope netting

**LOCATION** Chicago, IL

**DATE COMPLETED** December, 2015

**CLIENT** Ancona School

**TEAM** UrbanLab

## ROLE

Designer: Conceptual and schematic design, early design development