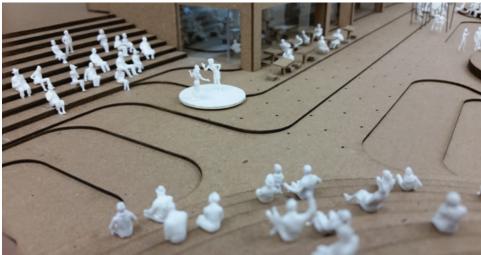

## SAIC PLAZA

### DESCRIPTION

This is a proposal for the redesign of SAIC's existing plaza to provide more useable, flexible public space. The proposed programming includes stage and amphiteatre performance spaces, a cafe, sidewalk gallery space, and interactive sculptures.

#### MATERIALS

Digital renderings, chipboard model

LOCATION

Chicago, IL