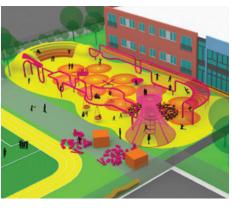

## **ANCONA SCHOOL PLAYGROUND**

#### PROJECT TYPE

Site Installation/Playground

## DESCRIPTION

A 15,000 SF playground renovation, the Ancona School Playground is a playspace that gives children a unique environment to explore, learn, and play. Images courtesy of UrbanLab and photographer Michelle Litvin.

### MATERIALS

Steel tube structure, resilient play surface, rope netting

**LOCATION** Chicago, IL

**DATE COMPLETED** December, 2015

**CLIENT** Ancona School

**TEAM** UrbanLab

## ROLE

Designer: Conceptual and schematic design, early design development