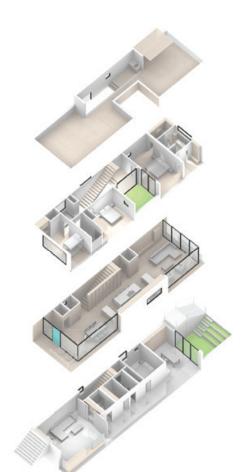

## **MEDILL RESIDENCE**

PROJECT TYPE

Residential/Single Family

## DESCRIPTION

The Medill Residence is a home on the northwest side of Chicago custom designed for a family of four. The family's program includes large gathering spaces for hosting parties and project spaces for outdoor projects.

### LOCATION

Chicago, IL

**DATE COMPLETED** Under Construction

TEAM

UrbanLab

### ROLE

Project Designer: Architectural design and coordination (schematic thru construction documentation)