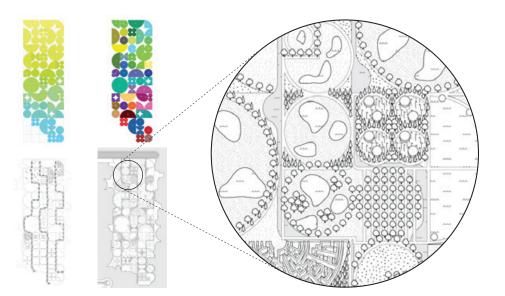

# **COLLECTIVE CITY**

PROJECT TYPE

Exhibition/Installation

## DESCRIPTION

The Collective City is a compilation city comprised of existing urban and architectural artifacts from around the world. The 9'x20' drawing is designed to wrap the interior of a semi-circular wall as part of the Collective City exhibition at the Bi-City Biennale of Urbanism/ Architecture in December 2015. Images courtesy Alexander Eisenschmidt.

**MATERIALS** Printed vinyl, wood framing

**LOCATION** Shenzhen, Guangdong, China

**DATE COMPLETED** December, 2015

**CLIENT** Bi-City Biennale of Urbanism/Architecture

**TEAM** Alexander Eisenschmidt + Team