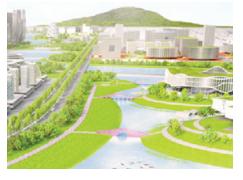

## DESCRIPTION

Yangming Archipelago is a master plan for a large urban expansion of the city of Chengdu in central China. It includes the development of 8 new districts: central business, cultural/park, residential/mix-use, commercial/mix-use, SOHO/livework, research and development, logistics, and convention/exposition. Images courtesy UrbanLab.