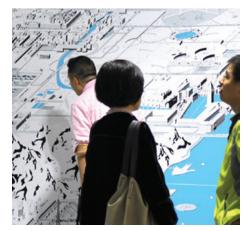

# **COLLECTIVE CITY**

PROJECT TYPE

Exhibition/Installation

## DESCRIPTION

The Collective City is a compilation city comprised of existing urban and architectural artifacts from around the world. The 9'x20' drawing is designed to wrap the interior of a semi-circular wall as part of the Collective City exhibition at the Bi-City Biennale of Urbanism/ Architecture in December 2015. Images courtesy Alexander Eisenschmidt.

**MATERIALS** Printed vinyl, wood framing

**LOCATION** Shenzhen, Guangdong, China

**DATE COMPLETED** December, 2015

**CLIENT** Bi-City Biennale of Urbanism/Architecture

**TEAM** Alexander Eisenschmidt + Team

**ROLE** Designer: 3D modeling, drawing/ illustration