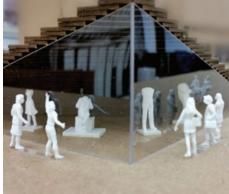

## SAIC PLAZA

### DESCRIPTION

This is a proposal for the redesign of SAIC's existing plaza to provide more useable, flexible public space. The proposed programming includes stage and amphiteatre performance spaces, a cafe, sidewalk gallery space, and interactive sculptures.

#### MATERIALS

Digital renderings, chipboard model

LOCATION

Chicago, IL