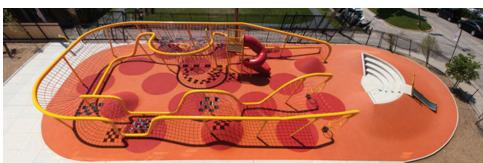

## **ANCONA SCHOOL PLAYGROUND**

#### PROJECT TYPE

Site Installation/Playground

## DESCRIPTION

A 15,000 SF playground renovation, the Ancona School Playground is a playspace that gives children a unique environment to explore, learn, and play. Images courtesy of UrbanLab and photographer Michelle Litvin.

### MATERIALS

Steel tube structure, resilient play surface, rope netting

**LOCATION** Chicago, IL

**DATE COMPLETED** December, 2015

**CLIENT** Ancona School

**TEAM** UrbanLab

## ROLE

Designer: Conceptual and schematic design, early design development