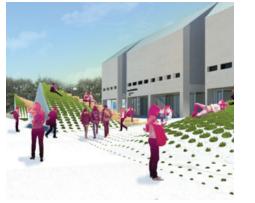

## SAIC PLAZA

### DESCRIPTION

This is a proposal for the redesign of SAIC's existing plaza to provide more useable, flexible public space. The proposed programming includes stage and amphiteatre performance spaces, a cafe, sidewalk gallery space, and interactive sculptures.

#### MATERIALS

Digital renderings, chipboard model

LOCATION

Chicago, IL