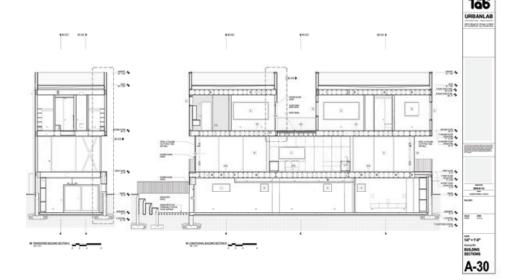

## **MEDILL RESIDENCE**

PROJECT TYPE

Residential/Single Family

## DESCRIPTION

The Medill Residence is a home on the northwest side of Chicago custom designed for a family of four. The family's program includes large gathering spaces for hosting parties and project spaces for outdoor projects.

### LOCATION

Chicago, IL

**DATE COMPLETED** Under Construction

TEAM

UrbanLab

### ROLE

Project Designer: Architectural design and coordination (schematic thru construction documentation)