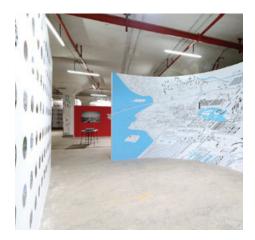

# **COLLECTIVE CITY**

PROJECT TYPE

Exhibition/Installation

## DESCRIPTION

The Collective City is a compilation city comprised of existing urban and architectural artifacts from around the world. The 9'x20' drawing is designed to wrap the interior of a semi-circular wall as part of the Collective City exhibition at the Bi-City Biennale of Urbanism/ Architecture in December 2015. Images courtesy Alexander Eisenschmidt.

**MATERIALS** Printed vinyl, wood framing

**LOCATION** Shenzhen, Guangdong, China

**DATE COMPLETED** December, 2015

**CLIENT** Bi-City Biennale of Urbanism/Architecture

**TEAM** Alexander Eisenschmidt + Team

**ROLE** Designer: 3D modeling, drawing/ illustration