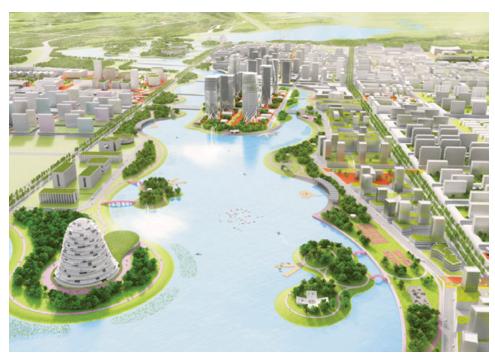

## **YANGMING ARCHIPELAGO**

PROJECT TYPE

Urban Design/Master Plan

## DESCRIPTION

Yangming Archipelago is a master plan for a large urban expansion of the city of Chengdu in central China. It includes the development of 8 new districts: central business, cultural/park, residential/mix-use, commercial/mix-use, SOHO/livework, research and development, logistics, and convention/exposition. Images courtesy UrbanLab.

#### LOCATION

Changde, Hunan, China

DATE COMPLETED Proposal: October 2015 Implementation: Ongoing